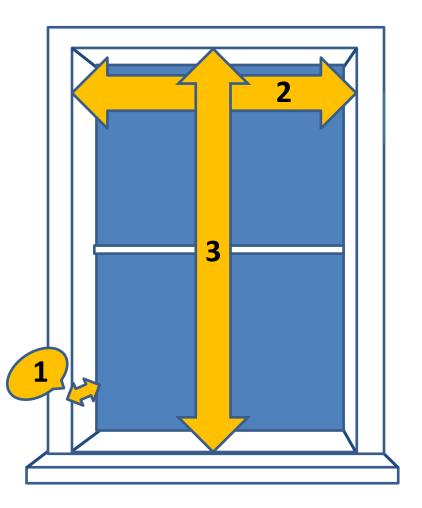

Using a steel tape measure, take the following 3 measurements.

- Check Depth: You will need a window frame that is at least 1 ¾" deep to mount the product (if your window is shallower, InstaFit ™ will not mount properly, but Blinds.com offers many other great products that will fit in your window frame).
- Record Width: Measure the exact width of the window opening at the top of the window where the headrail will be placed. Round up to nearest 1/8".
- **3. Record Height:** Measure the exact height of your window opening in the center. Round up to nearest 1/8".